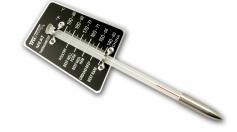

- Temp range from 140°F to 190°F or 60°C to 88°C
- Face includes preparation scale for various meats
- Armored tip meat skewer
- Non-toxic liquid filled tube